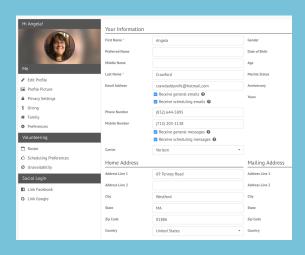

#### **ELVANTO**

Elvanto is the church management software that Cornerstone has been using for the last few years. Many of you may be already using the software, but now, we would like to release it to the congregation. It is a very helpful tool in keeping up with Cornerstone. A sample of what is in it - the church calendar, a roster of when you are volunteering, the directory of the attenders of Cornerstone (which you can update if you don't like your picture!), and a tool that shows your private record of giving at Cornerstone (statements will still be mailed at the end of the year for taxes), and much more!

If you would like a link emailed to you with your log in information, please email Angela Crawford at **church@cornerstonewestford.com**. She will also send you a short tutorial on how to easily use the system. (There is also a nifty app that you can download onto your phone!!)